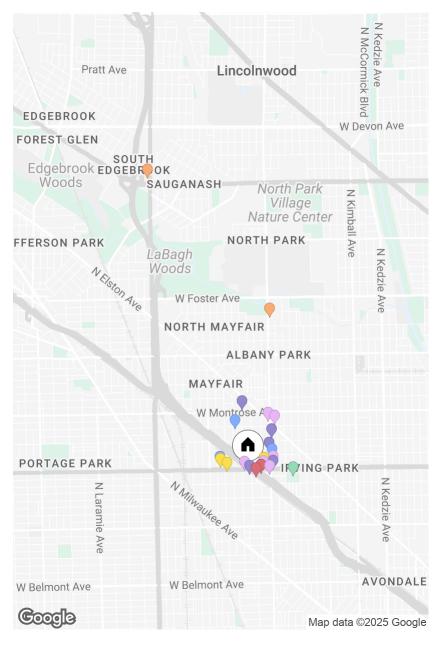

### SCHOOLS

Belding Elementary School, 0.19mi Gateway Montessori School, 0.24mi Lydia Urban Academy, 0.31mi

### PUBLIC TRANSIT

Irving Park, 0.29mi Irving Park, 0.27mi

### RESTAURANTS

Shokran, 0.26mi Dunkin', 0.28mi Hot Woks Cool Sushi, 0.32mi Lou Malnati's Pizzeria, 0.22mi Zebda, 0.27mi Taqueria El Primo, 0.29mi

## — GYMS

Floating Lotus Yoga, 0.23mi

## 3 BD 2 BA 1,237 SF

Irving Park YMCA, 0.30mi Old Irving Park Yoga & Pilates, 0.32mi

### ENTERTAINMENT

Ruby Massage, 0.19mi Red Rose, 0.21mi Leeia Derma Spa, 0.32mi Robert Chavez Hair Studio, 0.19mi Esther's Skin Care & Electrolysis, 0.26mi Gold Nails, 0.30mi

## PARKS

Independence Park, 0.48mi

GROCERY STORES

ALDI, 1.14mi Whole Foods Market, 2.52mi

R

畲